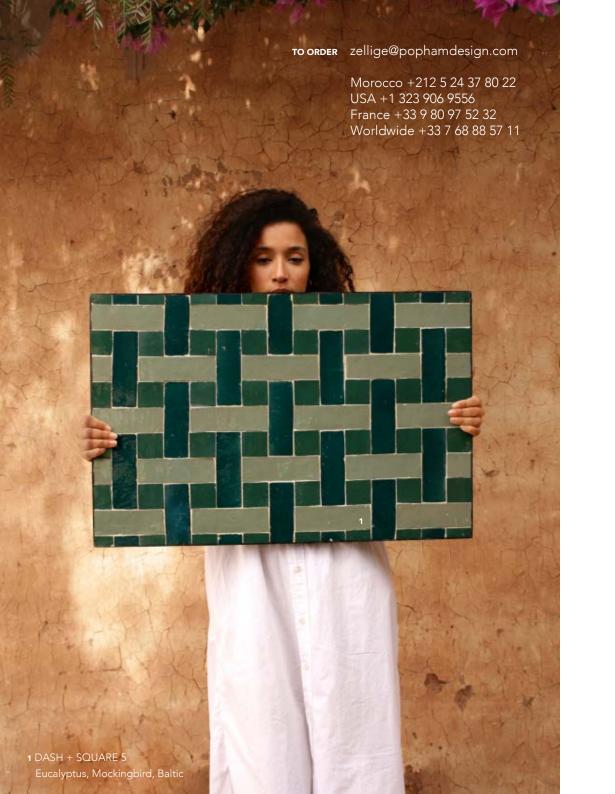

X 10.76 SQFT/BOX 400 PIECES/BOX 20 KG/BOX

### 9 BOOMERANG

14.5 x 7.7 x 1.2 CM 5.7 x 3 x 0.5 IN 0,64 M2/BOX 6.89 SQFT/BOX 138 PIECES/BOX 14 KG/BOX

## 10 DASH

15 x 5 x 1.2 CM 5.9 x 2 x 0.5 IN 0,96 M2/BOX 10.33 SQFT/BOX 128 PIECES/BOX 21.8 KG/BOX

### 11 BEJMAT

14.2 x 4.5 x 2 CM 5.6 x 1.8 x 0.8 IN 0,63 M2/BOX 6.78 SQFT/BOX 100 PIECES/BOX 20.2 KG/BOX

# **OUR ESSENTIAL ZELLIGE PALETTE**















1 SQUARE 10 + SQUARE 5 | Sardinia, Eucalyptus, Pitch Black, Clotted Cream 2 SQUARE 10 | Petrol, Abyss, Clotted Cream, Pigeon





1 BOOMERANG | Artichoke





1 SQUARE 10 | Jam

<sup>2</sup> SQUARE 10 | Jam, Dickinson, Pitch Black, Ash, Pise, Downpour, Tusk, Snow









1 DASH | Polar, Petrol, Medici, Agean 2 DASH + SQUARE 5 | Pitch Black, Medici, Clotted Cream 35