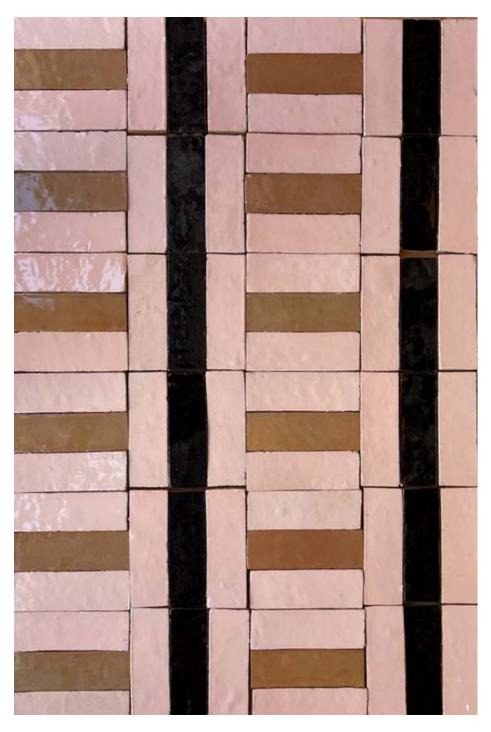

1 DASH | Picht Black, Pisé, Plaster

1 BOOMERANG | Jam, Cherry Blossom, Clotted Cream

2 PLUS | Nile, Firehouse