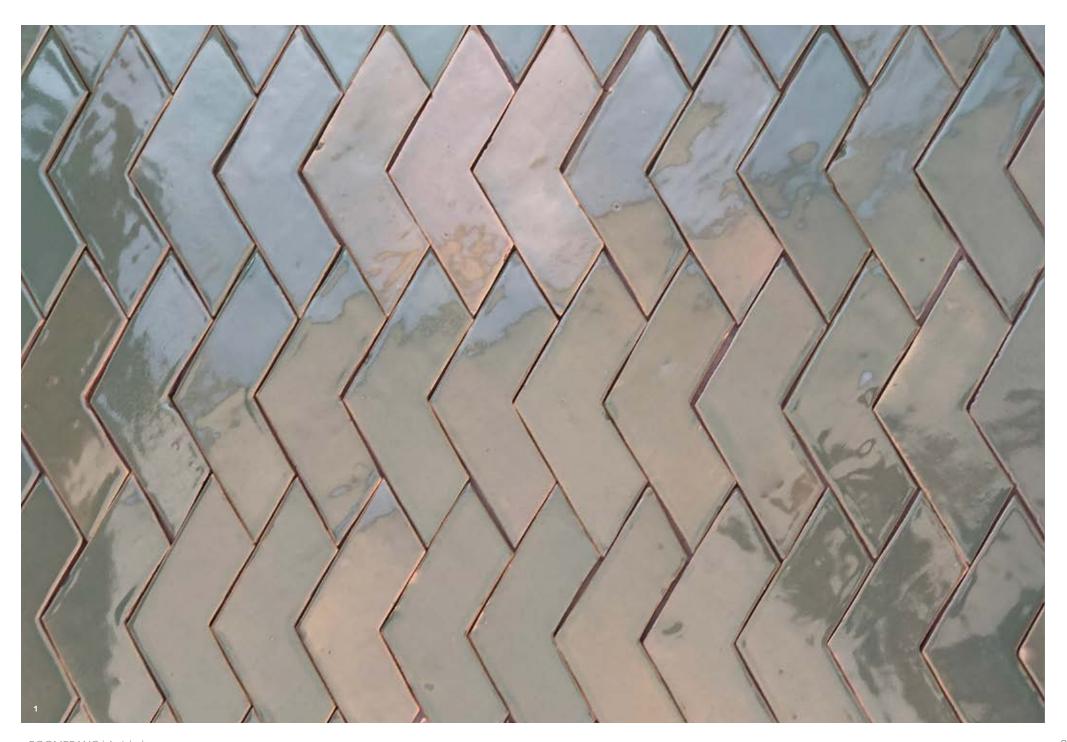

## 6 FLIGHT

11.2 x 7.4 x 1.2 CM 4.33 x 2.76 x 0.48 IN 0,7 M2/BOX 7.53 SQFT/BOX 126 PIECES/BOX 14 KG/BOX