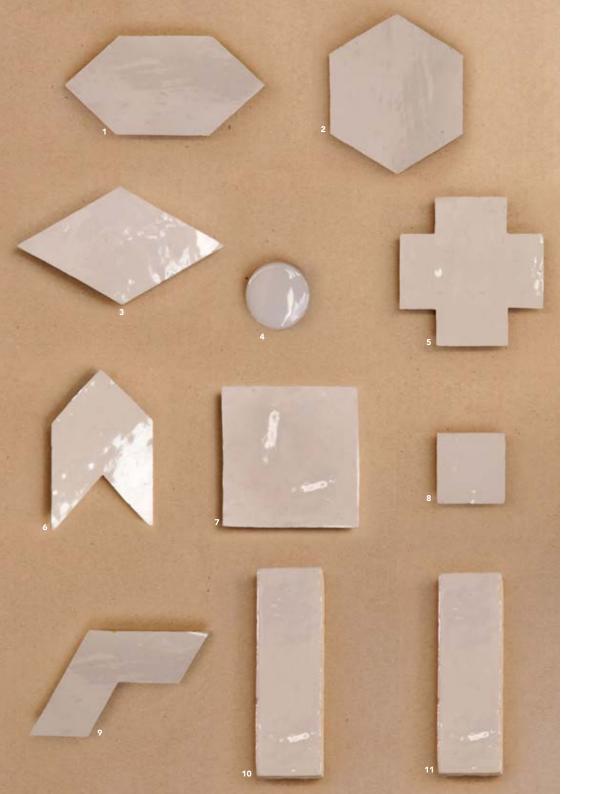

# **OUR HANDMADE ZELLIGE SHAPES**

## SKINNY HEX

14.6 × 6.5 × 1.2 CM 5.5 × 2.3 × 0.5 IN 0,74 M2/BOX 7.99 SQFT/BOX 110 PIECES/BOX 14.2 KG/BOX

## 2 WEE HEX

11.3 x 9.8 x 1.2 CM 4.4 x 3.9 x 0.5 IN 0,6 M2/BOX 6.46 SQFT/BOX 72 PIECES/BOX 12.1 KG/BOX

### 3 DIAMOND

15.2 × 8.8 × 1.2 CM 5.9 × 3.1 × 0.5 IN 0,86 M2/BOX 9.35 SQFT/BOX 126 PIECES/BOX 16.1 KG/BOX

## MACARON

4.9 × 4.9 × 1.2 CM 1.9 × 1.9 × 0.5 IN 0,6 M2/BOX 6.46 SQFT/BOX 320 PIECES/BOX 12 KG/BOX

### 5 PLUS

10 x 10 x 1.2 CM 3.9 x 3.9 x 0.5 IN 0,73 M2/BOX 7.86 SQFT/BOX 88 PIECES/BOX 14 KG/BOX

## 6 FLIGHT

11.2 x 7.4 x 1.2 CM 4.33 x 2.76 x 0.48 IN 0,7 M2/BOX 7.53 SQFT/BOX 126 PIECES/BOX 14 KG/BOX

## 7 SQUARE 10

10 X 10 X 1.2 CM 4 x 4 x 0.48 IN 1 M2/BOX 10.76 SQFT/BOX 100 PIECES/BOX 20 KG/BOX

## 8 SQUARE 5

5 x 5 x 1.2 CM 2 x 2 x 0.48 IN 1 M2/BOX 10.76 SQFT/BOX 400 PIECES/BOX 20 KG/BOX

### 9 BOOMERANG

14.5 x 7.7 x 1.2 CM 5.7 x 3 x 0.5 IN 0,64 M2/BOX 6.89 SQFT/BOX 138 PIECES/BOX 14 KG/BOX

## 10 DASH

15 x 5 x 1.2 CM 5.9 x 2 x 0.5 IN 0,96 M2/BOX 10.33 SQFT/BOX 128 PIECES/BOX 21.8 KG/BOX

### 11 BEJMAT

14.2 x 4.5 x 2 CM 5.6 x 1.8 x 0.8 IN 0,63 M2/BOX 6.78 SQFT/BOX 100 PIECES/BOX 20.2 KG/BOX