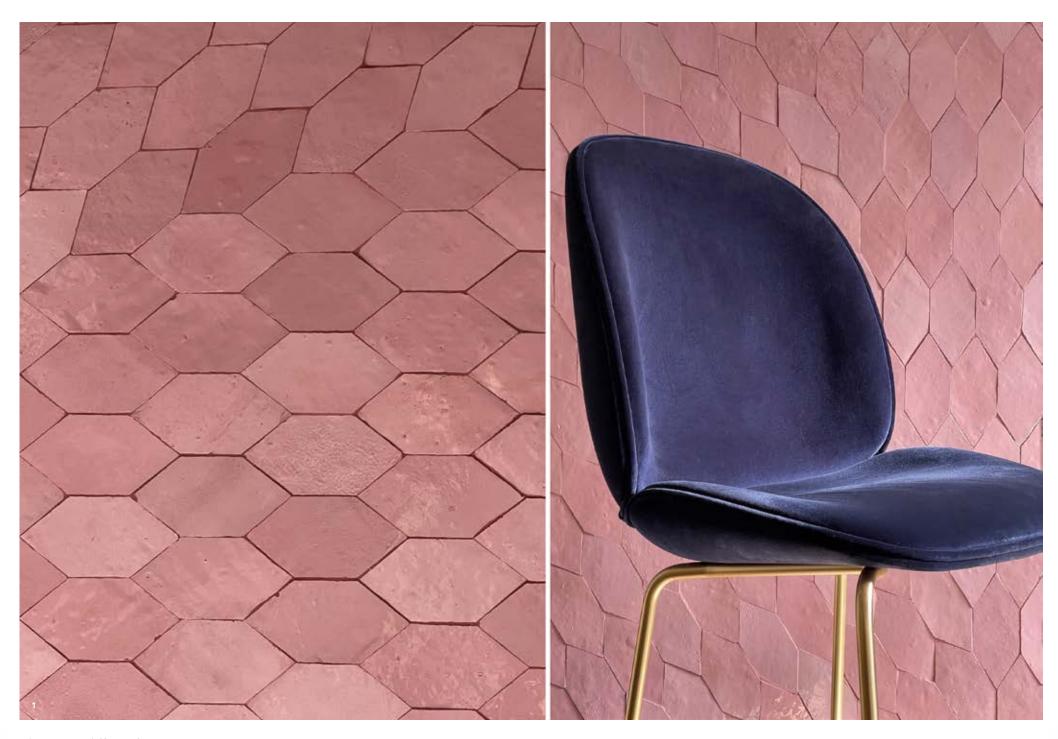

### 3 DIAMOND

15.2 × 8.8 × 1.2 CM 5.9 × 3.1 × 0.5 IN 0,86 M2/BOX 9.35 SQFT/BOX 126 PIECES/BOX 16.1 KG/BOX