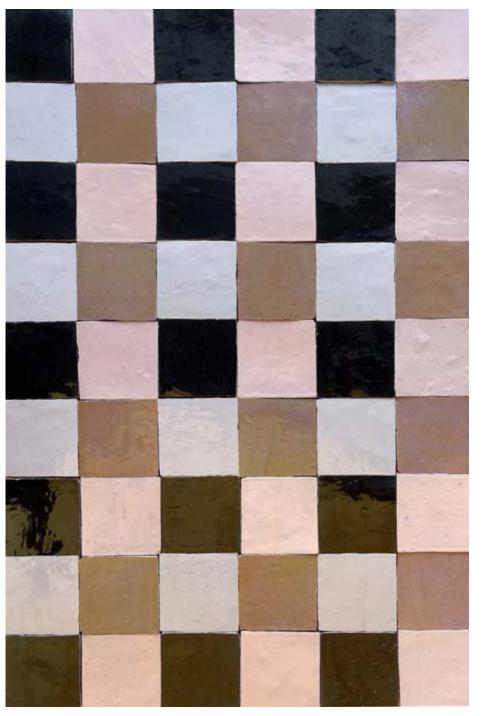

# **OUR ESSENTIAL ZELLIGE PALETTE**

1 SQUARE 10 + SQUARE 5 | Sardinia, Eucalyptus, Pitch Black, Clotted Cream 2 SQUARE 10 | Petrol, Abyss, Clotted Cream, Pigeon

1 BOOMERANG | Artichoke

1 SQUARE 10 | Jam

<sup>2</sup> SQUARE 10 | Jam, Dickinson, Pitch Black, Ash, Pise, Downpour, Tusk, Snow