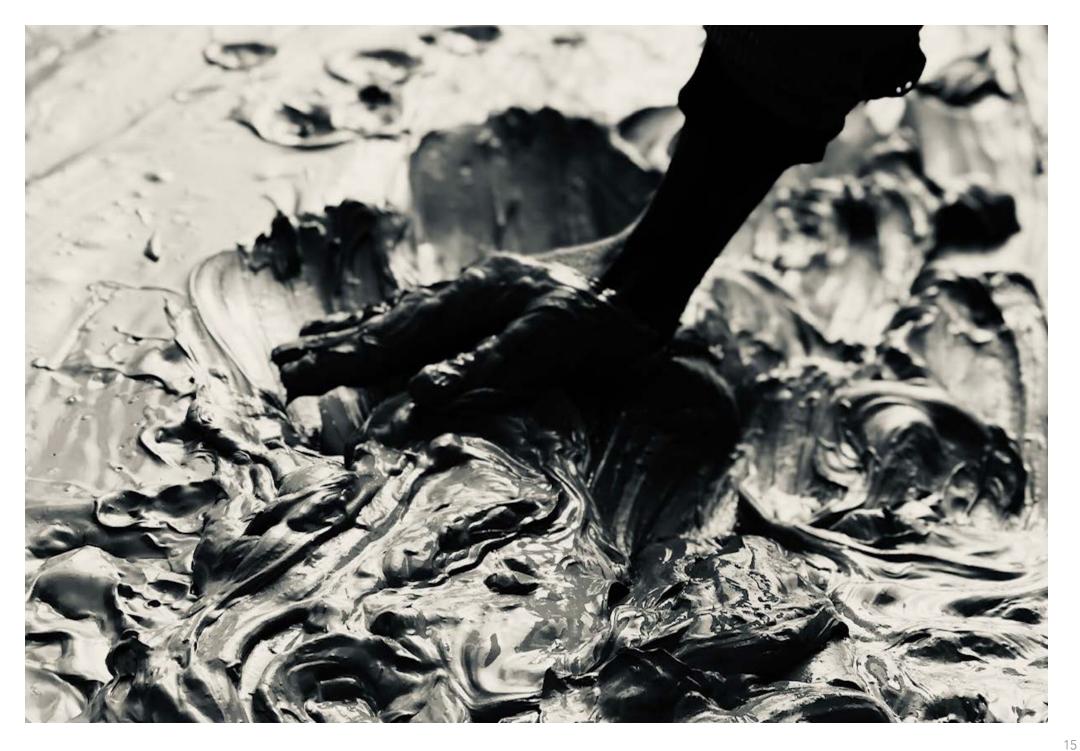

The process of creating jewel-like zellige tiles relies on expertise and craftsmanship, from the preparation of the clay to the application of the glazes to the final, patient hand-cutting of the shapes. The craft techniques of the skilled zellige artisans, or mellem, have been honed over many years.