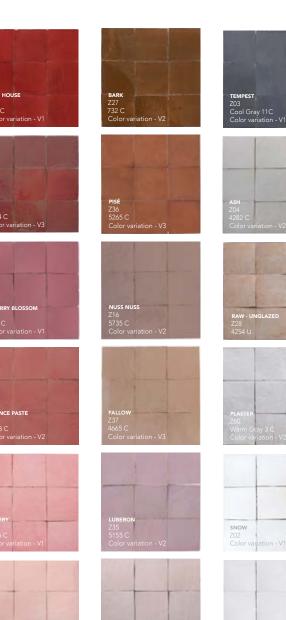

# **OUR ESSENTIAL ZELLIGE PALETTE**

1 SQUARE 10 + SQUARE 5 | Sardinia, Eucalyptus, Pitch Black, Clotted Cream 2 SQUARE 10 | Petrol, Abyss, Clotted Cream, Pigeon

1 BOOMERANG | Artichoke

1 SQUARE 10 | Jam

<sup>2</sup> SQUARE 10 | Jam, Dickinson, Pitch Black, Ash, Pise, Downpour, Tusk, Snow

1 DASH | Polar, Petrol, Medici, Agean 2 DASH + SQUARE 5 | Pitch Black, Medici, Clotted Cream 35