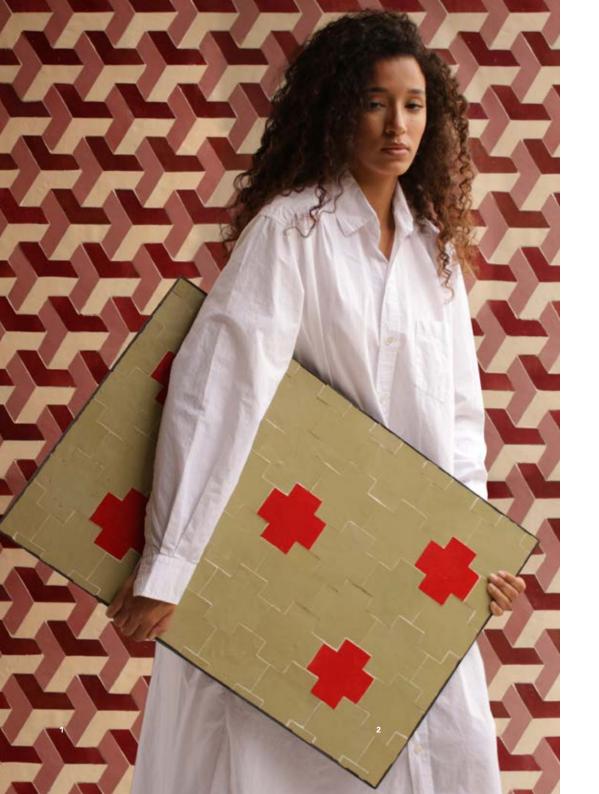

# **OUR ESSENTIAL ZELLIGE PALETTE**

1 SQUARE 10 + SQUARE 5 | Sardinia, Eucalyptus, Pitch Black, Clotted Cream 2 SQUARE 10 | Petrol, Abyss, Clotted Cream, Pigeon

1 BOOMERANG | Artichoke

1 SQUARE 10 | Jam

<sup>2</sup> SQUARE 10 | Jam, Dickinson, Pitch Black, Ash, Pise, Downpour, Tusk, Snow