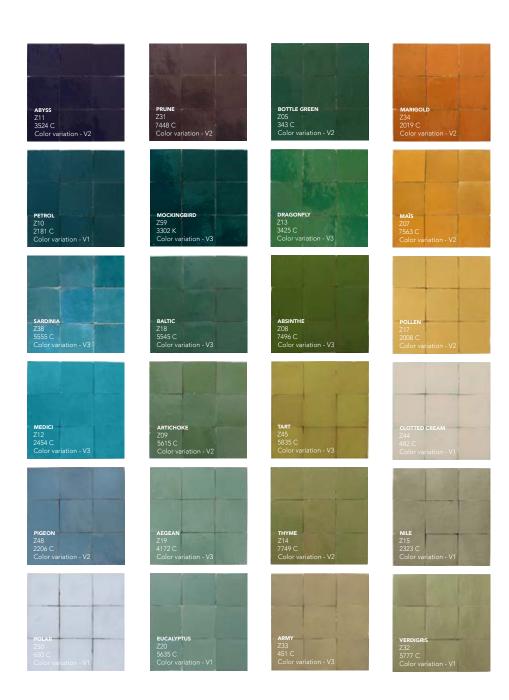

# **OUR ESSENTIAL ZELLIGE PALETTE**

1 SQUARE 10 + SQUARE 5 | Sardinia, Eucalyptus, Pitch Black, Clotted Cream 2 SQUARE 10 | Petrol, Abyss, Clotted Cream, Pigeon

1 BOOMERANG | Artichoke

1 SQUARE 10 | Jam

<sup>2</sup> SQUARE 10 | Jam, Dickinson, Pitch Black, Ash, Pise, Downpour, Tusk, Snow

1 DASH | Polar, Petrol, Medici, Agean 2 DASH + SQUARE 5 | Pitch Black, Medici, Clotted Cream 35