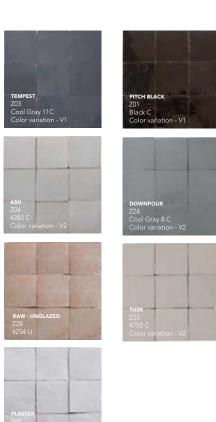

# **OUR ESSENTIAL ZELLIGE PALETTE**

1 SQUARE 10 + SQUARE 5 | Sardinia, Eucalyptus, Pitch Black, Clotted Cream 2 SQUARE 10 | Petrol, Abyss, Clotted Cream, Pigeon

1 BOOMERANG | Artichoke

1 SQUARE 10 | Jam

<sup>2</sup> SQUARE 10 | Jam, Dickinson, Pitch Black, Ash, Pise, Downpour, Tusk, Snow