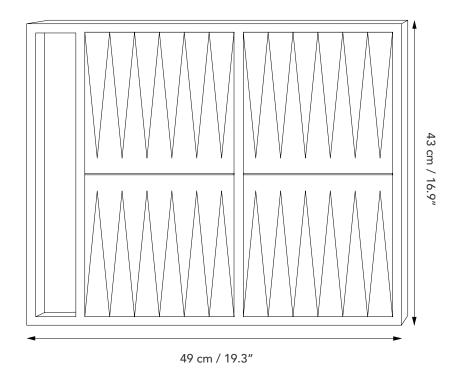

## **CHARACTERISTICS**

MATERIALS: Brass, Wood, Concrete

METAL FINISH: Polished, Burnished or Blackened

DIMENSIONS: 49 cm x 43 cm x 4 cm 19.3" x 16.9" x 1.6"

WEIGHT: 11.8 kg

SHIPPING DIMENSIONS: 60 cm x 53 cm x 15 cm 23.6" x 20.8" x 5,9"