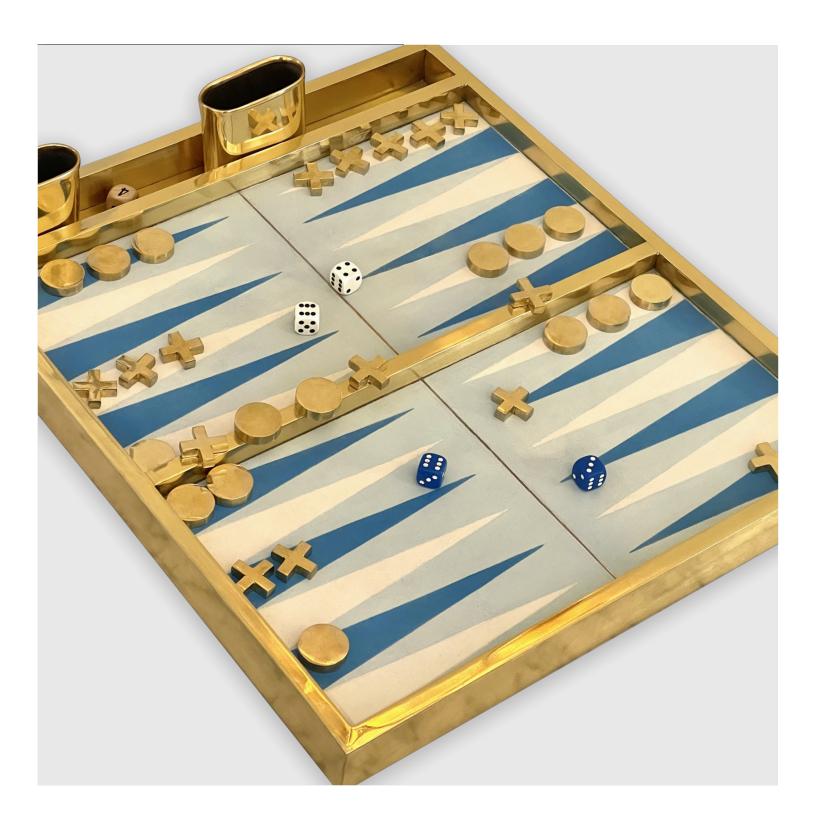

## BACKGAMMON BOARD - STANDARD

SHIPPING WEIGHT: 18 kg Backgammon is one of the world's oldest board games, dating back some 5,000 years to Mesopotamia.

This popham design Backgammon set is a personal ode to our favorite table game. The playing board is constructed of popham design signature handmade Backgammon concrete tiles set in a brass-clad frame.

The thirty plus- and circle-shaped playing "checkers" are individually hand-cast and polished in our atelier in Marrakech, as are the leather-lined dice shakers.

This decorative product is not intended for use by people under 18.